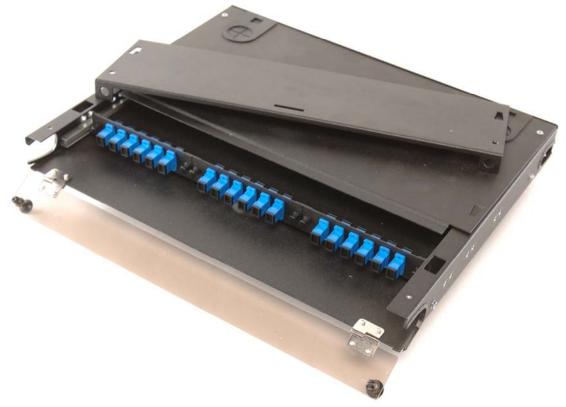

## FRM-1RU-3X-TS Fiber Distribution Unit (FDU)

## **Product Description**

The Multilink *FRM-1RU-3X-TS* is a 1 Rack Unit (1RU), 3 termination panel, 19" and 23" rack mount fiber distribution unit designed to support patching and splicing in one unit. The unit has a slide out master panel with an integrated tray stop to prevent overextension of fiber cables. The unit also has a two-piece top and a swell latch door to allow for easy access to the adapter panels. The *FRM-1RU-3X-TS* is one of a family of units that support fiber terminations in rack mount applications.