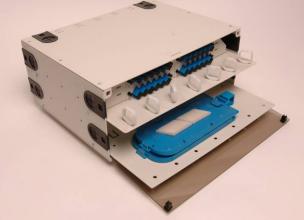

## **Product Description**

The Multilink *FRM-4RU-4X-PS* is a 4RU combination 19" or 23" rack mounted termination and splice shelf. The unit has a 4 position termination panel in an upper slide out shelf with a lower compartment with a 4 splice tray slide out shelf. This allows for a fully front access application. Blank panels are available to fill unused panel positions. The *FRM-4RU-4X-PS* is one of a family of units that support fiber termination in rack mount applications.

## **General Specifications**

| 7.12" H x 17.0" W x 13.25" D                                                                                                                                 |
|--------------------------------------------------------------------------------------------------------------------------------------------------------------|
| The unit is a front access combination unit                                                                                                                  |
| <ul> <li>(4) Multilink Termination Panels (see individual panel capacities)</li> <li>(4) Multilink 4048-SSTP Splice trays, up to 96 Fiber Splices</li> </ul> |
| .060" Aluminum                                                                                                                                               |
| Electro statically applied polyester powder coat, available in black or white                                                                                |
|                                                                                                                                                              |