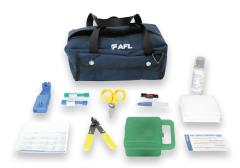

Tool Kit Contents

CT-30A Cleaver

# FASTConnect<sup>®</sup> Universal Tool Kit

The FASTConnect Universal Tool Kits provide all the necessary installation tools required for fiber preparation of 250 µm or 900 µm fibers, or 900 µm, 2 mm or 3 mm cordage for AFL's pre-polished FASTConnect. Featuring either the CT-30A or CT-06A fiber cleaver, the FASTConnect Universal Tool Kit contains all the industry standard termination tools required for fiber preparation. Additionally, the carrying case has adequate storage for extra FASTConnect for on-site convenience.

Tool Kits include: Cleaver, FAST SC Assembly Tool, FAST LC Assembly Tool, 3 mm Cable Clamp, 2 mm Cable Clamp, 0.25/0.9 mm Cable Clamp, Fiber Stripper, Kevlar Scissors, Fiber Preparation Fluid, Lint-free Cloth Wipes, Marker Pen, Installation Instructions, Strip Length Template and a Carrying Case.