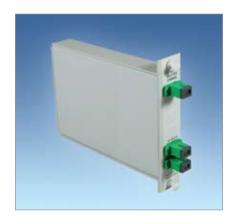

## **Optical Coupler Modules**

The Optical Coupler Module offers management of optical power and wavelength. The modules are comprised of Telcordia-compliant PLC or concatenated fused biconic components and, once assembled and terminated, are fully tested for environmental, mechanical and optical integrity. All optical coupler modules are designed to customer specifications and are available in a variety of package platforms, including LGX®, RU (19" or 23") and custom designs.

## **Features**

- Telcordia qualified components and connectors
- Low loss
- Low uniformity
- Available in LGX®, RU and custom designs
- Standard and custom ratios
- Rugged construction to ensure environmental, mechanical and optical integrity
- Termination options include SC, ST<sup>®</sup>, FC and LC
- Module color is central office white